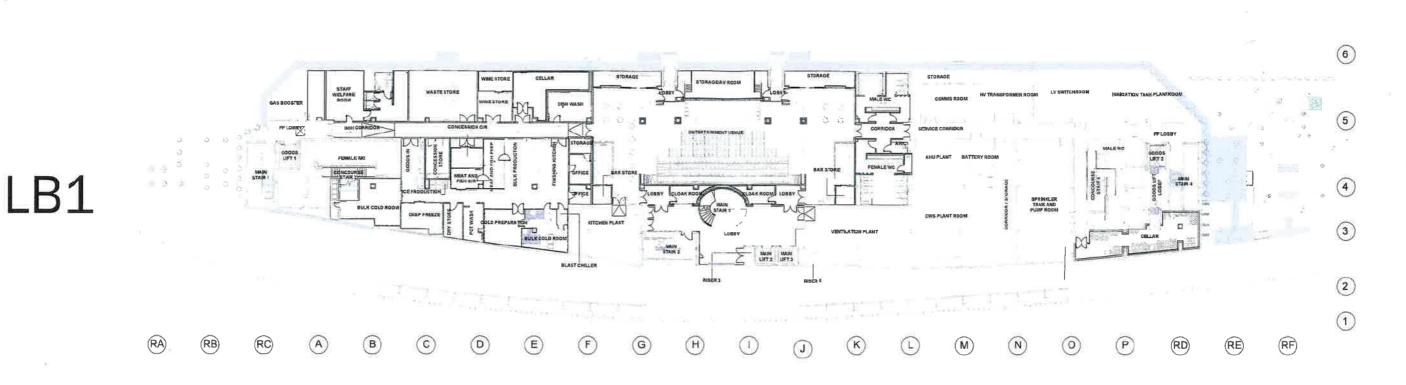

| Continued from previous page                |                                                                                                                                  |                                                                                      |
|---------------------------------------------|----------------------------------------------------------------------------------------------------------------------------------|--------------------------------------------------------------------------------------|
| Your position in the business               | Solicitor                                                                                                                        | ]                                                                                    |
| Home country                                | United Kingdom                                                                                                                   | The country where the headquarters of your business is located.                      |
| Agent Business Address                      |                                                                                                                                  | If you have one, this should be your official                                        |
| Building number or name                     | 6                                                                                                                                | address - that is an address required of you<br>by law for receiving communications. |
| Street                                      | Lettice Street                                                                                                                   | ]                                                                                    |
| District                                    |                                                                                                                                  | ]                                                                                    |
| City or town                                | London                                                                                                                           | ]                                                                                    |
| County or administrative area               |                                                                                                                                  | ]                                                                                    |
| Postcode                                    | SW6 4EH                                                                                                                          |                                                                                      |
| Country                                     | United Kingdom                                                                                                                   | ]                                                                                    |
|                                             |                                                                                                                                  |                                                                                      |
| Section 2 of 21                             |                                                                                                                                  |                                                                                      |
| PREMISES DETAILS                            |                                                                                                                                  |                                                                                      |
| -                                           | ply for a premises licence under section 17 of t<br>he premises) and I/we are making this applicat<br>of the Licensing Act 2003. | -                                                                                    |
| Premises Address                            |                                                                                                                                  |                                                                                      |
| Are you able to provide a post              | al address, OS map reference or description of                                                                                   | the premises?                                                                        |
| Address O S ma                              | p reference O Description                                                                                                        |                                                                                      |
| Postal Address Of Premises                  |                                                                                                                                  |                                                                                      |
| Building number or name                     | Ground floor Riverside Stand                                                                                                     | ]                                                                                    |
| Street                                      | Stevenage Road                                                                                                                   | ]                                                                                    |
| District                                    |                                                                                                                                  | ]                                                                                    |
| City or town                                | London                                                                                                                           | ]                                                                                    |
| County or administrative area               |                                                                                                                                  | ]                                                                                    |
| Postcode                                    | SW6 6HH                                                                                                                          |                                                                                      |
| Country                                     | United Kingdom                                                                                                                   |                                                                                      |
| Further Details                             |                                                                                                                                  |                                                                                      |
| Telephone number                            |                                                                                                                                  | ]                                                                                    |
| Non-domestic rateable value of premises (£) | 855,000                                                                                                                          | ]                                                                                    |