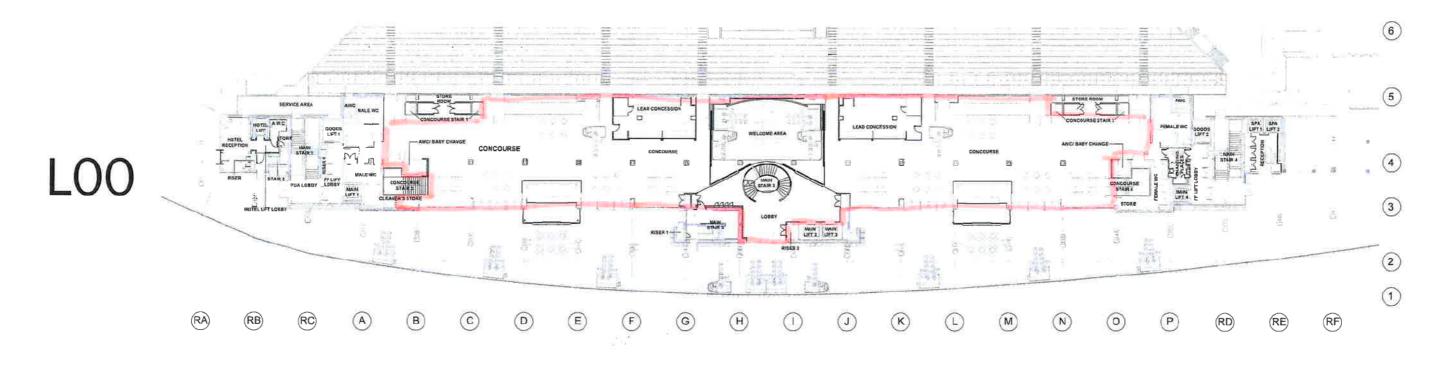

| Continued from previous page                |                                                                                                                                  |                                                                                      |
|---------------------------------------------|----------------------------------------------------------------------------------------------------------------------------------|--------------------------------------------------------------------------------------|
| Your position in the business               | Solicitor                                                                                                                        | ]                                                                                    |
| Home country                                | United Kingdom                                                                                                                   | The country where the headquarters of your business is located.                      |
| Agent Business Address                      |                                                                                                                                  | If you have one, this should be your official                                        |
| Building number or name                     | 6                                                                                                                                | address - that is an address required of you<br>by law for receiving communications. |
| Street                                      | Lettice Street                                                                                                                   | ]                                                                                    |
| District                                    |                                                                                                                                  | ]                                                                                    |
| City or town                                | London                                                                                                                           | ]                                                                                    |
| County or administrative area               |                                                                                                                                  | ]                                                                                    |
| Postcode                                    | SW6 4EH                                                                                                                          |                                                                                      |
| Country                                     | United Kingdom                                                                                                                   | ]                                                                                    |
|                                             |                                                                                                                                  |                                                                                      |
| Section 2 of 21                             |                                                                                                                                  |                                                                                      |
| PREMISES DETAILS                            |                                                                                                                                  |                                                                                      |
| -                                           | ply for a premises licence under section 17 of t<br>he premises) and I/we are making this applicat<br>of the Licensing Act 2003. | -                                                                                    |
| Premises Address                            |                                                                                                                                  |                                                                                      |
| Are you able to provide a post              | al address, OS map reference or description of                                                                                   | the premises?                                                                        |
| Address O S ma                              | p reference O Description                                                                                                        |                                                                                      |
| Postal Address Of Premises                  |                                                                                                                                  |                                                                                      |
| Building number or name                     | Ground floor Riverside Stand                                                                                                     | ]                                                                                    |
| Street                                      | Stevenage Road                                                                                                                   | ]                                                                                    |
| District                                    |                                                                                                                                  | ]                                                                                    |
| City or town                                | London                                                                                                                           | ]                                                                                    |
| County or administrative area               |                                                                                                                                  | ]                                                                                    |
| Postcode                                    | SW6 6HH                                                                                                                          |                                                                                      |
| Country                                     | United Kingdom                                                                                                                   |                                                                                      |
| Further Details                             |                                                                                                                                  |                                                                                      |
| Telephone number                            |                                                                                                                                  | ]                                                                                    |
| Non-domestic rateable value of premises (£) | 855,000                                                                                                                          | ]                                                                                    |